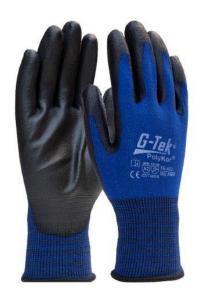

## **G-Tek**® G-TEK® POLYKOR™ SEAMLESS KNIT BLENDED GLOVE WITH POLYURETHANE COATED SMOOTH GRIP - GAUGE 15

- · Seamless construction offers increased comfort and breathability
- PolyKor™ shell is lightweight and provides excellent dexterity, tactile sensitivity and cut resistance
- Polyurethane coated palm and fingertips for great abrasion resistance, excellent puncture resistance and outstanding wet/dry grip
- Knit wrist helps prevent dirt and debris from entering the glove
- · Cotton color binding denotes sizing
- Sanitized
- Washable,