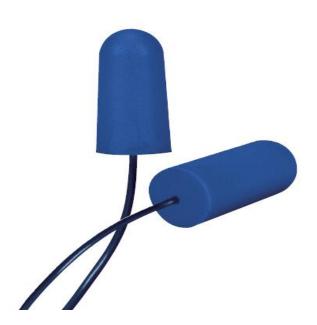

## **PIP**<sup>®</sup> Bullet earplug (with wire)

- • The bullet shape fits most ear canals
- The tapered structure makes it easy and comfortable to wear
- • A moderate rebound time makes it easier to wear
- Recommended use of detectable metals in the food industry (blue)
- • NRR32