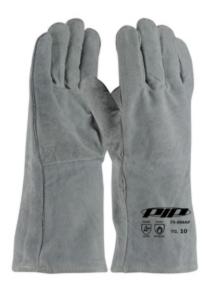

#### Shoulder Split Cowhide Leather Welder's Glove with Cotton Liner

- Shoulder Split Cowhide leather construction provides comfort, durability, excellent abrasion resistance, and breathability
- Shoulder Split leather is economical and has a visible texture
- Fully welted to protect seams from abrasions
- Cotton lined for extra comfort
- One-piece back for extended glove life
- Wing thumb increases comfort in open-handed work