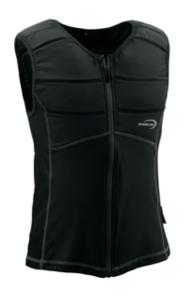

#### Cooling vest

- Advanced perfect cooling features with a 24 e. oline solid liner
- Ergonomic y-shaped design and fit body vents and breathable SX3
  mesh
- Efficient particles can absorb 1-2 liters of water and cool down using the principle of evaporation to take away heat
- Elastic material to ensure sufficient space for movement
- Does not get wet or produce droplets
- The outer fabric is quick-drying fabric