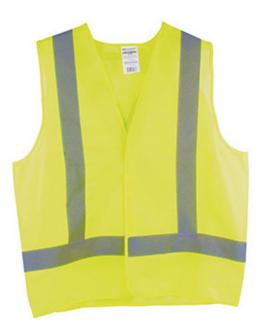

## Dynamic<sup>™</sup> ANSI Type R Class 2 and CSA Z96 X-Back Vest-DISCONTINUED - LIMITED QUANTITIES AVAILABLE

- 2" DYNA-LITE Silver Glass Bead
- CSA compliant reflective material
- CSA compliant tough wear polyester material
- Meets CSA Z96-09 and ANSI Class 2 Level 2 requirements
- Horizontal 360 degrees stripe around the body plus 2 vertical stripes in the front and an X in the back providing the worker total protection as they move to be seen from all angles
- Machine washable