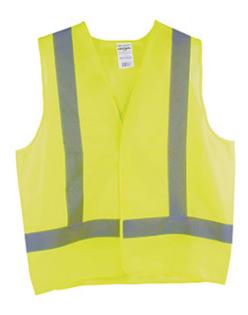

## Dynamic™

ANSI Type R Class 2 and CSA Z96 X-Back Vest-DISCONTINUED - LIMITED QUANTITIES AVAILABLE

- 2" DYNA-LITE Silver Glass Bead
- · CSA compliant reflective material
- CSA compliant tough wear polyester material
- Meets CSA Z96-09 and ANSI Class 2 Level 2 requirements
- Horizontal 360 degrees stripe around the body plus 2 vertical stripes in the front and an X in the back providing the worker total protection as they move to be seen from all angles
- Machine washable