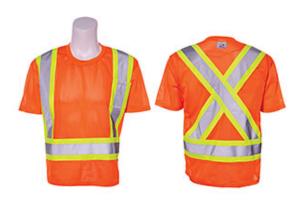

## ANSI Type R Class 2 and CSA Z96 Short Sleeve Mesh T-Shirt with X-Back

- 4" DYNA-LITE Glass Bead CSA compliant reflective material
- CSA compliant high-visibility tough wear 100% polyester mesh material
- Meets CSA Z96-09 and ANSI Class 2 Level 2 requirements
- Crew neck
- 1 outside front pocket on the chest
- Horizontal 360 degrees stripe around the body plus 2 vertical stripes in the front and an X in the back providing the worker total protection as they move to be seen from all angles
- Machine washable