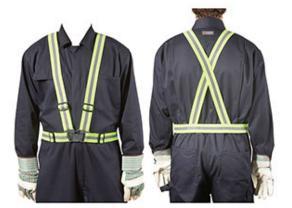

#### Sash Belt

- 1.5" DYNA-LITE Silver and Yellow-Green reflective elasticized material
- 360 degrees horizontal stripe around torso
- ٠ 2 vertical reflective stripes on the front and an X in the back
- Adjustable buckles ٠