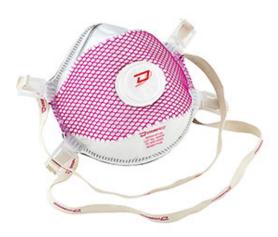

## Dynamic™

## P100 Disposable Respirator with Valve - 5 Pack

- Full 360 degree closed cell foam seal for a maximum fit and comfort
- This wide sealing area around entire respirator improved the performance of fit and comfort
- Sealing area notched at nose for a better fit at the nose bridge for more facial types and then provide a comfortable fit for the workers and a more secure seal
- Unique Butterfly exhalation valve that directs exhaled breath downward, limits build up of warm, moist exhaled breath & lessens carbon dioxide build up
- · Adjustable Straps so workers can adjust for the best fit and comfort
- Latex Free and no common allergens for worry free for you and your workers
- P100 protection and can be used in atmospheres that may contain oil and provide flexibility to use in more types of particulate environments
- Mesh magenta color notifies Safety Officer that the worker is wearing the proper respirator, magenta being the NIOSH color code for P100
- This respirator comes wrapped individually