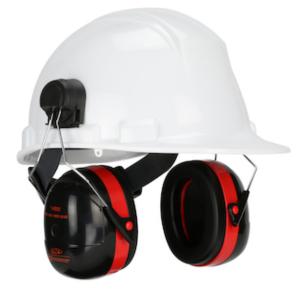

#### Dynamic B52<sup>™</sup> Cap-Mounted Earmuff - NRR 25

- Adjustable height
- Large soft sealing cushions
- Extra-large size ear-cups
- Extremely comfortable
- Excellent attenuation
- Crown parking position