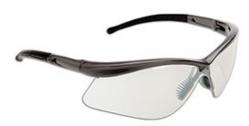

## Warrior™

Semi-Rimless Safety Glasses with Gray Frame, Indoor Outdoor Lens and Anti-Scratch Coating

- Adjustable swivel nose pads to fit all faces
- · Modern ergonomic design for comfort and fit
- Frame made of new Elasto LT chemical resistant material
- Comfortable curved temple ends
- The lenses are protected with 4A Coating: Anti-Fog, Anti-Scratch, Anti-UV 99.9% and Anti-Static
- CSA Z94.3-15 certified and meets and/or exceeds ANSI Z87.1 requirements