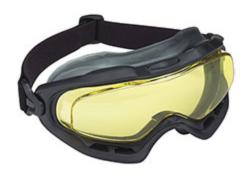

## Phantom OTG™

Indirect Vent Goggle with Black Frame, Amber Lens and 4A Coating - FR Strap-DISCONTINUED - LIMITED QUANTITIES AVAILABLE

- Large comfortable soft frame
- Wide one piece lens
- Anti-Fog protection
- Indirect ventilation providing maximum protection against chemical splashes
- Strap made of "FR" material
- The lenses are protected with 4A Coating: Anti-Fog, Anti-Scratch, Anti-UV 99.9%, Anti-Static
- CSA Z94.3-15 certified and meets and/or exceeds ANSI Z87.1 requirements

## **Applications**

· Protection from Liquid Splash, Dust and Light Impacts