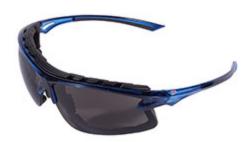

## Opti-Seal™

Semi-Rimless Safety Glasses with Blue Temple, Smoke Lens, Foam Padded and 4A Coating

- Multi-Fit adjustable nose piece for all facial features and sizes and provides a perfect fit all the time for optimal comfort and coverage
- Dual injection temples with non-slip soft TPR cushions for extra comfort and fit
- Lenses are treated with our exclusive 4A coating: anti scratch, anti-UV, anti-static and anti-fog
- Comfort TPR on nose bridge for extra comfort and increased stability
- Certified CSA Z94.3-15 & meets or exceeds ANSI Z871-2015