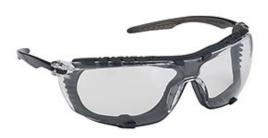

## Mini SpectaGoggle™

Rimless Safety Glasses with Clear Frame, Clear Lens, Foam Padding and 4A Coating

- Easily removable foam padding forms a seal to keep dust and air born particles out
- Fast and easy interchangeable temples/straps included with each pair
- Available in a kit format with 4 easy replaceable lenses
- The lenses are protected with 4A Coating: Anti-Fog, Anti-Scratch, Anti-UV 99.9% and Anti-Static
- CSA Z94.3-15 certified and meets and/or exceeds ANSI Z87.1 requirements