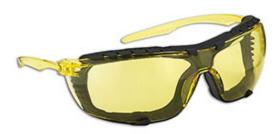

## Mini SpectaGoggle™

Rimless Safety Glasses with Amber Frame, Amber Lens, Foam Padding and 4A Coating

- Easily removable foam padding forms a seal to keep dust and air born particles out
- Fast and easy interchangeable temples/straps included with each pair
- · Available in a kit format with 4 easy replaceable lenses
- The lenses are protected with 4A Coating: Anti-Fog, Anti-Scratch, Anti-UV 99.9% and Anti-Static
- CSA Z94.3-15 certified and meets and/or exceeds ANSI Z87.1 requirements