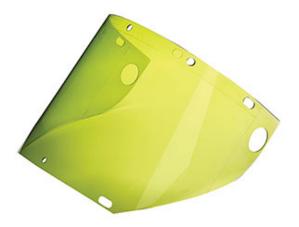

## SPECIFICATION SHEET STYLE: EP919MGAFT60

**Technical Data** 

## Dynamic™

Arc Flash Moulded Window - 12 Cal/cm2