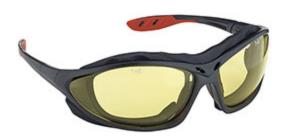

## SpectaGoggle™

Full Frame Safety Glasses with Black Frame, Amber Lens, FR Foam Padding and 4A Coating

- FR Foam padding forms a seal to keep out dust and air born particles
- Interchangeable temple/strap included with each pair
- Strap has quick fit retainer for easy on/off
- Designed to allow air to flow freely to reduce heat
- The lenses are protected with 4A Coating: Anti-Fog, Anti-Scratch, Anti-UV 99.9% and Anti-Static
- CSA Z94.3-15 certified and meets and/or exceeds ANSI Z87.1 requirements