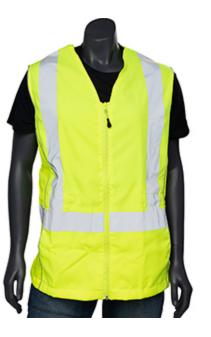

## **PIP**<sup>®</sup>

Women's Contoured Vest with Solid Front, Mesh Back and Adjustable Waist, CSA Z96 Class 2, ANSI Type R Class 2

- Designed and sized specifically for women
- Solid front and mesh back for breathability
- 2" heat-applied reflective tape
- Silver reflective piping
- Drawstring adjustable waist
- Zipper closure
- 1 lower inner cell pocket
- 2 outer zippered waist pockets