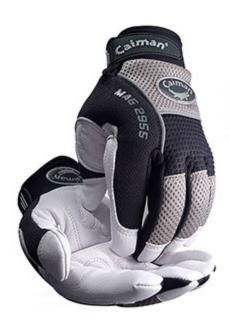

### Caiman®

#### Goat Grain Mechanics Gloves

- Genuine goat grain leather, white color
- Internal padded palm for extra comfort and snug fit
- Exclusive Caiman® raised pull patch & pulse protector
- AirMesh™ ultra-breathable back provides ultimate comfort & support
- Pinch'd-Tip™ fingers for maximum sensitivity
- Neoprene knuckle protection with reflective trim
- Neoprene cuff with hook-n-loop pull strap for comfort and wrist support