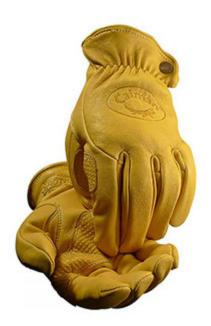

#### Caiman®

## Gold Sheep Grain Drivers Gloves

- Kontour gloves conform to the natural shape of the human hand and provide proper finger alignment. In doing so, it achieves unprecedented comfort and dexterity.
- Kontour Thumb design covers the entire face of keystone thumb which eliminates the seam on wear area for added durability & comfort
- Strategically placed external palm and thumb patches ensure extra durability and comfort
- Snap-button closure for a solid fit, keeps the elements out and the warmth in