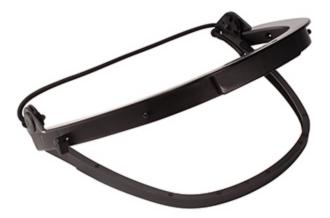

## Dynamic<sup>™</sup> Cap-mounted face-shield bracket with elastic band

- Lightweight
- Accepts a wide range of faceshield styles
- Attachment system designed to accommodate many competitor's faceshields
- Elastic band for universal fit on most hard hats
- Totally dielectric
- · Swivel system to raise or lower faceshield