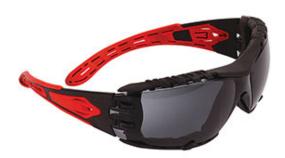

## Volcano Plus™

Rimless Safety Glasses with Red Temples, Smoke Lens, Foam Padding and 4A Coating

- A contemporary, single lens design
- Frameless design with a wide field of vision
- Dual injection, wide temple arms for better protection and comfort
- 4A Anti-Fog coating (Anti-Fog, Anti-Scratch, Anti-UV 99.9% and Anti-Static)
- Removeable foam padding for better protection against dust and debris
- CSA Z94.3-15 certified and meets and/or exceeds ANSI Z87.1 requirements