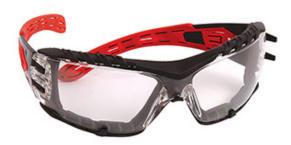

## Volcano Plus™

Rimless Safety Glasses with Red Temples, Clear Lens, Foam Padding and 4A Coating

- A contemporary, single lens design
- · Frameless design with a wide field of vision
- · Dual injection, wide temple arms for better protection and comfort
- 4A Anti-Fog coating (Anti-Fog, Anti-Scratch, Anti-UV 99.9% and Anti-Static)
- Removeable foam padding for better protection against dust and debris
- CSA Z94.3-15 certified and meets and/or exceeds ANSI Z87.1 requirements