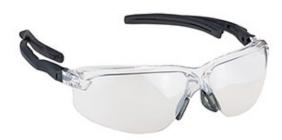

## Fusion™

### Rimless Safety Glasses with Black Temple, Clear Lens and 4A Coating

- These spectacles offer maximum protection to the users
- Large 9 base curved double lens design molded in one piece
- Offers full protection coverage and extra wide viewing field
- High impact resistant polycarbonate lens
- Exclusive and unique highly comfortable "EZ-ON" temple system that redistributes the pressure on your temples evenly
- The lenses are protected with 4A Coating: Anti-Fog, Anti-Scratch, Anti-UV 99.9% and Anti-Static
- CSA Z94.3-15 certified and meets and/or
- exceeds ANSI Z87.1 requirements