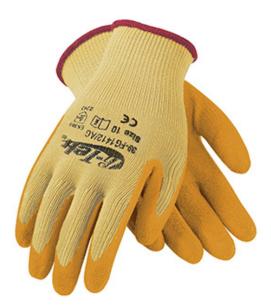

## G-Tek® GP™

Seamless Knit Polyester Glove with Latex Coated Crinkle Grip on Palm & Fingers

- Latex "Crinkle" coating provides superior grip in wet and dry conditions
- Knit Wrist helps prevent dirt and debris from entering the glove
- · Seamless polyester knit shell is comfortable and flexible
- · Breathable back for comfort

## **Technical Data**

| Color                | Yellow               |
|----------------------|----------------------|
| Sizes Available      |                      |
| Packaging            |                      |
| Packed               | 120/Case             |
| Case Dimensions (cm) |                      |
| Case Weight (kg)     | 0.00                 |
| Country of Origin    | China                |
| Liner Material       | Polyester            |
| Coating              | Latex                |
| Coating Color        | Orange               |
| Coating Coverage     | Palm & Fingers       |
| Grip                 | Crinkle              |
| Gauge                | 13                   |
| Cuff                 |                      |
| Impact Protection    |                      |
| Construction         | Coated Seamless Knit |
| Certifications       |                      |