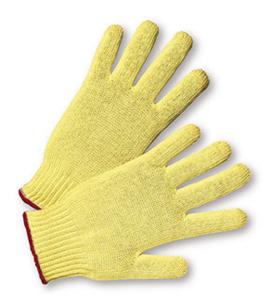

# Seamless Knit DuPont™ Kevlar® Glove - Regular Weight

- Kevlar\* provides excellent cut protection, heat resistance and is inherently flame resistant
- Seamless knit construction protects hands without sacrificing comfort or dexterity
- Knit Wrist helps prevent dirt and debris from entering the glove
- Reversible design allows replacing one glove at a time, rather than pairs
- Can be used as gloves or glove liners
- Color coded hems for easy size identification

## **Applications**

- Cut Resistance with Light Heat Protection
- · Automotive Applications
- Glass Operations

### **Technical Data**

| Color                | Yellow                |
|----------------------|-----------------------|
| Sizes Available      |                       |
| Packaging            | Bulk Pack             |
| Packed               | 24/Case               |
| Case Dimensions (cm) | 50.04 x 50.80 x 39.37 |
| Case Weight (kg)     | 0.00                  |
| Country of Origin    | Mexico                |
| Liner Material       | Kevlar                |
| Coating              | Uncoated              |
| Gauge                | 7                     |
| Cuff                 | Knit Wrist            |
| Hide                 |                       |
| Impact Protection    |                       |
| Construction         | Seamless Knit         |
| Certifications       | TAA Compliant         |