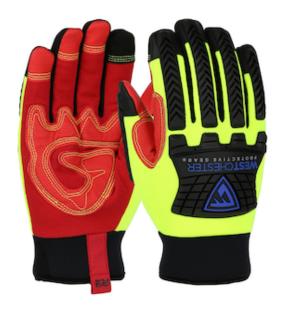

### **R2**™

Safety Rigger Synthetic Leather Double Palm with Silicone Grip and Fabric Back - Insulated

- Synthetic leather palm enhances grip in dry and light oil applications while providing dexterity
- PU-reinforced thumb crotch, palm and fingers for extended glove life, enhanced comfort, increased abrasion resistance and added durability in a high-wear area
- Thermo Plastic Rubber (TPR) molded finger, thumb and back hand guards for maximum protection
- Synthetic 30 G fleece lined with waterproof insert
- · Slip on cuff
- Hi-Vis coloring makes this product very easy to see

# **Applications**

- · Handling and Moving Heavy Materials
- Maintenance and Repair Operations
- Operating Heavy Duty Machinery and Tools

## **Technical Data**

| Color                | Hi-Vis Yellow                                                       |
|----------------------|---------------------------------------------------------------------|
| Sizes Available      |                                                                     |
| Packaging            | Bulk Pack                                                           |
| Packed               |                                                                     |
| Case Dimensions (cm) | 80.00 x 30.50 x 77.50                                               |
| Case Weight (kg)     | 26.58                                                               |
| Country of Origin    | Viet Nam                                                            |
| Liner Material       |                                                                     |
| Coating              | Silicone                                                            |
| Coating Color        | Red                                                                 |
| Coating Coverage     |                                                                     |
| Grip                 |                                                                     |
| Gauge                |                                                                     |
| Palm                 | Synthetic Leather                                                   |
| Back                 | Spandex                                                             |
| Cuff                 | Slip-on                                                             |
| Impact Protection    | Finger, Thumb, Back of Hand                                         |
| Construction         | Cut-and-Sewn, Reinforced<br>Thumb Crotch, Touchscreen<br>Compatible |
| Certifications       |                                                                     |