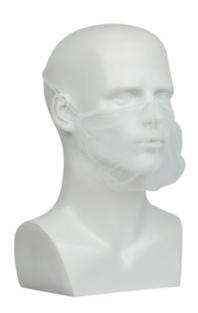

### Nylon Beard Cover - 19"

- Elastic band for flexible fit
- Made from component materials that comply with Federal Regulations for Food Contact: 21CFR, 170-199
- White 1000 count
- One size fits most