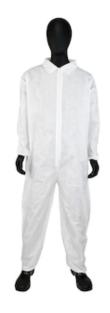

# PE Laminate Coverall with Elastic Wrist & Ankle, 47 gsm

- PE Laminate in Polypropylene
- Full length zipper front for easy donning
- · Elastic Wrist and Ankles keeps dirt and debris out
- Latex Free
- White in color
- One time use product