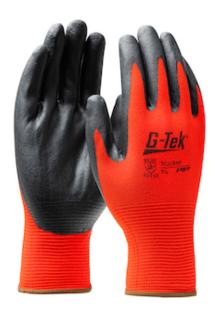

## G-Tek®

Economy Seamless Knit Nylon Glove with Nitrile Coated Foam Grip on Palm & Fingers - 15 Gauge

- Seamless one-piece nylon shell offers comfort, finger dexterity and breathability
- Foam Nitrile coatings are breathable and durable, designed with a cell structure that disperse fluids on contact for an improved grip
- Knit Wrist helps prevent dirt and debris from entering the glove
- Color coded hems for easy size identification
- Washable, resistant to chemicals, water, and ultraviolet light

## **Applications**

- Secure Dry Grip and Oil Resistant
- Handling and Assembly of Parts and Materials
- Equipment Maintenance and Repair
- · Parts Cleaning
- Fastening and Anchoring

#### **Technical Data**

| Color                | Red                   |
|----------------------|-----------------------|
| Sizes Available      |                       |
| Packaging            | Bulk Pack             |
| Packed               | 12/Case               |
| Case Dimensions (cm) | 38.86 x 28.96 x 29.97 |
| Case Weight (kg)     | 16.87                 |
| Country of Origin    | China                 |
| Liner Material       | Nylon                 |
| Coating              | Nitrile               |
| Coating Color        | Black                 |
| Coating Coverage     | Palm & Fingers        |
| Grip                 | Foam                  |
| Gauge                | 15                    |
| Cuff                 | Knit Wrist            |
| Impact Protection    |                       |
| Construction         | Coated Seamless Knit  |
| Certifications       | Silicone Free         |