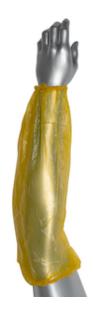

## PIP® Single Use Sleeves

- 1 mil lightweight polyethylene sleeve 18"
- Yellow color
- Sold by the case 1000/case
- Flat packaged
- FDA food compliant

### **Technical Data**

| Color                | Yellow                |
|----------------------|-----------------------|
| Sizes Available      |                       |
| Packaging            | Bulk Pack             |
| Packed               | 1/Case                |
| Case Dimensions (cm) | 41.91 x 24.13 x 26.67 |
| Case Weight (kg)     | 3.50                  |
| Country of Origin    | China                 |
| Clothing Type        | Sleeves               |
| Fabric               | Polyethylene          |
| Closure              | Elastic               |
| Hood                 |                       |
| Wrists               | Elastic               |
| Seams                | Serged                |
| Construction         |                       |
| Certifications       |                       |