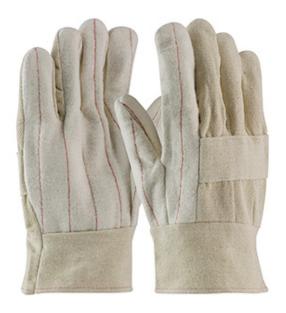

# Extra Heavy Weight Hot Mill Glove with Multiple Layers of Cotton Canvas

- Multiple layer cotton canvas construction offers comfort, insulation and superior heat protection
- · Clute cut provides a roomy fit
- Straight thumb increases comfort in closed-fisted work
- Knuckle strap for extra protection
- Band Top cuff helps protect wrist area and allows for easy on and off

## **Applications**

- Float Glass
- Foundries and Metal Casting
- Ceramics Manufacturing
- Forging Operations

### **Technical Data**

| Color                | Natural                                  |
|----------------------|------------------------------------------|
| Sizes Available      |                                          |
| Packaging            | Bulk Pack                                |
| Packed               | 12/Case                                  |
| Case Dimensions (cm) | 62.87 x 25.40 x 72.39                    |
| Case Weight (kg)     | 0.00                                     |
| Country of Origin    | China                                    |
| Liner Material       | Canvas                                   |
| Lining               |                                          |
| Weight               | 32oz                                     |
| Cuff                 | Band Top                                 |
| Length               |                                          |
| Construction         | Cut-and-Sewn, Clute Cut, Multi-<br>Layer |
| Certifications       |                                          |