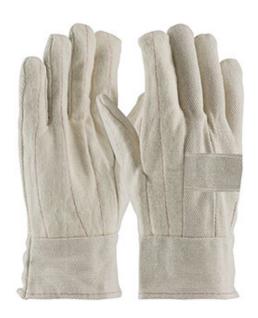

# Extra Heavyweight Cotton Hot Mill Glove with Two-Layers of Polyester Lining - 30 oz

- Two-layer cotton/polyester construction offers comfort, insulation and superior heat protection
- 100% cotton outer shell
- Clute cut provides a roomy fit
- Straight thumb increases comfort in closed-fisted work
- Nap-out finish for heat resistance
- Knuckle strap for extra protection

# **Applications**

- Float Glass
- Foundries and Metal Casting
- Ceramics Manufacturing
- · Forging Operations

#### **Technical Data**

| Color                | Natural                                  |
|----------------------|------------------------------------------|
| Sizes Available      |                                          |
| Packaging            | Bulk Pack                                |
| Packed               | 12/Case                                  |
| Case Dimensions (cm) | 58.42 x 25.40 x 69.85                    |
| Case Weight (kg)     | 0.00                                     |
| Country of Origin    | China                                    |
| Liner Material       | Cotton                                   |
| Weight               | 30oz                                     |
| Cuff                 | Band Top                                 |
| Length               |                                          |
| Construction         | Cut-and-Sewn, Clute Cut, Multi-<br>Layer |
| Certifications       |                                          |