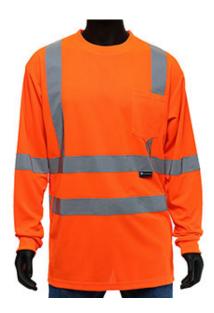

# **Viz-Up**<sup>™</sup> ANSI Type R Class 3 Long Sleeve T-Shirt

- 100% Polyester Birdseye Mesh
- Durable lightweight performance wicking material
- 2" silver reflective tape
- 1 chest pocket

## **Applications**

- Road Work
- Survey Crews
- Utility Work
- Railway and Metro Workers
- Emergency Services

### **Technical Data**

| Color                | Hi-Vis Orange         |
|----------------------|-----------------------|
| Sizes Available      |                       |
| Packaging            | Bagged Each           |
| Packed               | 30/Case               |
| Case Dimensions (cm) | 46.99 x 30.00 x 24.00 |
| Case Weight (kg)     | 12.00                 |
| Country of Origin    | China                 |
| Fabric               | Mesh                  |
| Reflective Type      | Silver                |
| Total Pockets        | Yes                   |
| Construction         |                       |
| Certifications       |                       |