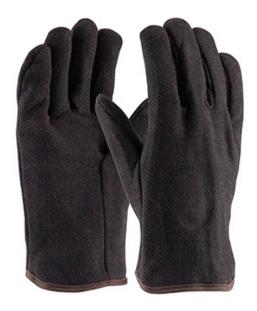

### Heavy Weight Cotton Jersey Glove with Red Fleece Lining - Open Cuff

- Cotton construction is breatheable and decreases hand fatigue
- Gunn cut pattern delivers excellent durability, wear and comfort, especially for heavier gloves
- Straight thumb increases comfort in closed-fisted work
- Slip-On cuff allows for easy on and off
- Heavy weight is excellent for cold applications
- Jersey lining is soft, warm, flexible, and stretchy

### **Technical Data**

| Color                | Brown                 |
|----------------------|-----------------------|
| Sizes Available      |                       |
| Packaging            | Bulk Pack             |
| Packed               | 12/Case               |
| Case Dimensions (cm) | 54.86 x 45.47 x 26.42 |
| Case Weight (kg)     | 2.72                  |
| Country of Origin    | China                 |
| Liner Material       | Cotton                |
| Cuff                 | Slip-on               |
| Construction         | Cut-and-Sewn          |
| Certifications       |                       |