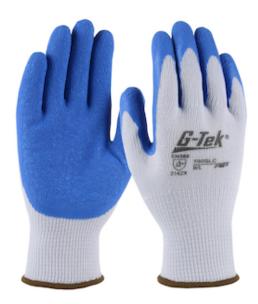

# SPECIFICATION SHEET STYLE: 700SLC

## G-Tek®

## Economy Weight Seamless Knit Polyester Glove with Latex Coated Crinkle Grip on Palm & Fingers

- Seamless polyester knit shell is comfortable and flexible
- Latex crinkle coatings feature creases or wrinkles on the surface of the coating that are designed to channel fluids away allowing better contact on dry or wet surfaces – a natural rubber that is flexible, tough and durable due to its high degree of resistance to snagging, puncture, and abrasion
- Breathable glove shell
- Ergonomic shaped curved finger pattern
- Knit Wrist helps prevent dirt and debris from entering the glove
- · Color coded hems for easy size identification

#### **Technical Data**

| Color                | Light Gray           |
|----------------------|----------------------|
| Sizes Available      |                      |
| Packaging            | Bulk Pack            |
| Packed               |                      |
| Case Dimensions (cm) |                      |
| Case Weight (kg)     | 0.00                 |
| Country of Origin    | China                |
| Liner Material       | Polyester            |
| Coating              | Latex                |
| Coating Color        | Blue                 |
| Coating Coverage     | Palm & Fingers       |
| Grip                 | Crinkle              |
| Gauge                | 10                   |
| Cuff                 | Knit Wrist           |
| Impact Protection    |                      |
| Construction         | Coated Seamless Knit |
| Certifications       |                      |

## Performance Data

| EN 388            | 2142X |
|-------------------|-------|
| EN Abrasion Level | 2     |
| EN Cut Level      | 1     |
| EN Tear Level     | 4     |
| EN Puncture Level | 2     |
| EN 407            |       |