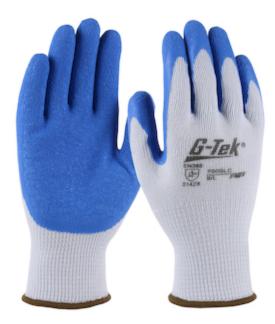

### Economy Weight Seamless Knit Polyester Glove with Latex Coated Crinkle Grip on Palm & Fingers

- Seamless polyester knit shell is comfortable and flexible
- Latex crinkle coatings feature creases or wrinkles on the surface of the coating that are designed to channel fluids away allowing better contact on dry or wet surfaces - a natural rubber that is flexible, tough and durable due to its high degree of resistance to snagging, puncture, and abrasion
- Breathable glove shell
- Ergonomic shaped curved finger pattern
- Knit Wrist helps prevent dirt and debris from entering the glove
- Color coded hems for easy size identification

## **Technical Data**

| Color                | Light Gray           |
|----------------------|----------------------|
| Sizes Available      |                      |
| Packaging            | Bulk Pack            |
| Packed               | 12/Case              |
| Case Dimensions (cm) |                      |
| Case Weight (kg)     | 0.00                 |
| Country of Origin    | China                |
| Liner Material       | Polyester            |
| Coating              | Latex                |
| Coating Color        | Blue                 |
| Coating Coverage     | Palm & Fingers       |
| Grip                 | Crinkle              |
| Gauge                | 10                   |
| Cuff                 | Knit Wrist           |
| Impact Protection    |                      |
| Construction         | Coated Seamless Knit |
| Certifications       |                      |