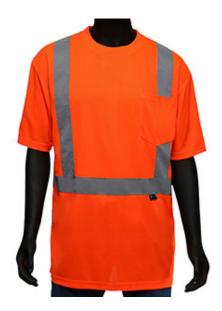

### Viz-Up<sup>™</sup> ANSI Type R Class 2 Short Sleeve T-Shirt

- 100% Polyester Birdseye Mesh
- Durable lightweight performance wicking material
- 2" silver reflective tape
- 1 chest pocket
- M-5X