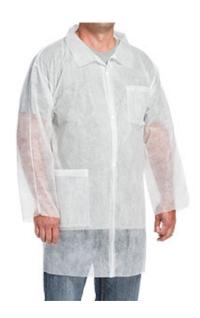

# Standard Weight 20GSM SBP Lab Coat - 2 pockets

- · Full length lab coat coverage to top of thigh
- · Open Wrist
- · High level of comfort and breathability
- Professional collar
- · Snap buttons for quick donning
- Chest and Hip pockets for extra storage