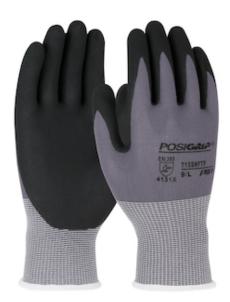

# SPECIFICATION SHEET STYLE: 715SNFTP

## PosiGrip®

Seamless Knit Nylon/Spandex Glove with Nitrile Coated Foam Grip on Palm & Fingers - 15 Gauge

- Seamless one-piece nylon/spandex shell offers increased comfort, finger dexterity and breathability
- Foam nitrile coatings are breathable and durable, designed with a cell structure that disperse fluids on contact for an improved grip
- Knit wrist helps prevent dirt and debris from entering the glove
- Color coded hems for easy size identification
- Washable, resistant to chemicals, water, and ultraviolet light