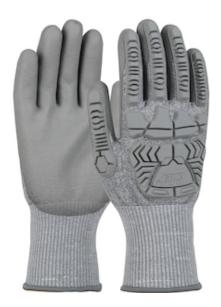

### G-Tek®

Seamless Knit HPPE Blended Glove with Impact Protection and Polyurethane Coated Palm & Fingers

- Seamless construction offers increased comfort and breathability
- HPPE blended shell is lightweight and provides excellent dexterity, tactile sensitivity and cut resistance
- Polyurethane coatings take on the surface properties of the glove liner providing a tactile grip in dry and slightly oily conditions, ideal for applications that require dexterity for precise handling
- Thermo Plastic Rubber (TPR) back-of-hand impact resistance to knuckles and fingers by dispersing impact force energy away from the bone, without sacrificing dexterity
- Knit Wrist helps prevent dirt and debris from entering the glove
- · Color coded hems for easy size identification

#### **Technical Data**

| Color                | Gray                        |
|----------------------|-----------------------------|
| Sizes Available      |                             |
| Packaging            | Pair Bagged Retail Ready    |
| Packed               | 120/Case                    |
| Case Dimensions (cm) | 66.00 x 32.00 x 41.00       |
| Case Weight (kg)     | 21.50                       |
| Country of Origin    | Viet Nam                    |
| Liner Material       | HPPE                        |
| Coating              | Polyurethane                |
| Coating Color        | Gray                        |
| Coating Coverage     | Palm & Fingers              |
| Grip                 | Flat                        |
| Gauge                | 10                          |
| Palm                 |                             |
| Back                 |                             |
| Cuff                 | Knit Wrist                  |
| Impact Protection    | Finger, Thumb, Back of Hand |
| Construction         | Coated Seamless Knit        |
| Certifications       |                             |