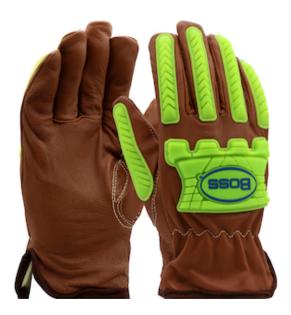

### Boss® Xtreme

AR Top Grain Goatskin Leather Drivers Glove with Oil Armor™ Finish and Para-Aramid Lining - TPR Impact Protection

- Top Grain Goatskin leather palm is soft, abrasion-resistant and is highly recommended for applications requiring tactile sensitivity
- Para-Aramid liner provides high tensile strength relative to its weight and is inherently cut and heat resistant
- Thermo Plastic Rubber (TPR) back-of-hand impact resistance to knuckles and fingers by dispersing impact force energy away from the bone, without sacrificing dexterity
- Oil Armor™ technology is a finish applied after tanning that enhances resistance to oil and dirt
- Aqua Armor® technology resists water
- Stitched with Kevlar®, adding strength and burn resistance