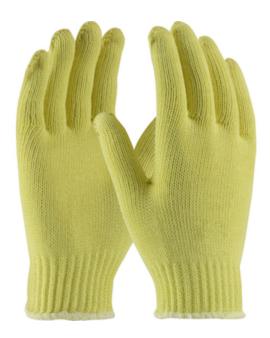

# Kut Gard®

# Seamless Knit DuPont™ Kevlar® Glove - Medium Weight

- Kevlar® provides excellent cut protection, heat resistance and is inherently flame resistant
- Seamless knit construction protects hands without sacrificing comfort or dexterity
- Knit Wrist helps prevent dirt and debris from entering the glove
- Reversible design allows replacing one glove at a time, rather than pairs
- · Can be used as gloves or glove liners
- Color coded hems for easy size identification

# **Applications**

- Cut Resistance with Light Heat Protection
- Automotive Applications
- Glass Operations