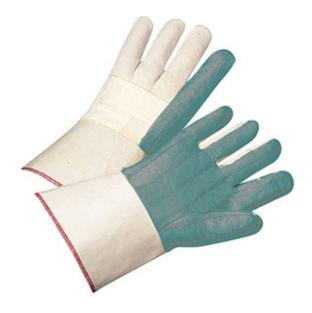

## PIP®

Heavy Weight Cotton Hot Mill Glove with Double Palm and Rayon Lining - 24 oz

- Cotton construction offers comfort, insulation and superior heat protection
- · Rayon lining offers comfort and good heat dispersion
- Clute cut provides a roomy fit
- Straight thumb increases comfort in closed-fisted work
- Nap-out finish for heat resistance
- Knuckle strap for extra protection

#### **Technical Data**

| Color                | Natural                                  |
|----------------------|------------------------------------------|
| Sizes Available      |                                          |
| Packaging            | Bulk Pack                                |
| Packed               | 6/Case                                   |
| Case Dimensions (cm) | 50.80 x 34.29 x 44.45                    |
| Case Weight (kg)     | 0.00                                     |
| Country of Origin    | China                                    |
| Liner Material       | Cotton                                   |
| Lining               |                                          |
| Weight               | 24oz                                     |
| Cuff                 | Gauntlet                                 |
| Length               |                                          |
| Construction         | Cut-and-Sewn, Clute Cut, Multi-<br>Layer |
| Certifications       |                                          |