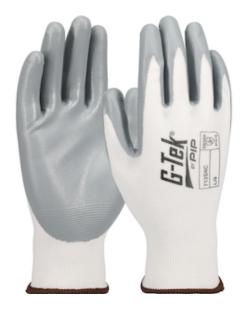

## Seamless Knit Polyester Glove with Nitrile Coated Smooth Grip on Palm & Fingers

- Seamless knit polyester shell offers increased comfort, finger dexterity and breathability
- Nitrile smooth/flat coatings are highly impermeable to liquids, proving a very tacky dry grip for specific applications that require secure holding power
- Breathable glove shell
- Knit Wrist helps prevent dirt and debris from entering the glove
- Color coded hems for easy size identification
- Washable, resistant to chemicals, water, and ultraviolet light

## **Applications**

- · Secure Dry Grip and Oil Resistant
- Handling and Assembly of Parts and Materials
- **Equipment Maintenance and Repair**
- Parts Cleaning
- Fastening and Anchoring

## **Technical Data**

| Color                | White                 |
|----------------------|-----------------------|
| Sizes Available      |                       |
| Packaging            | Bulk Pack             |
| Packed               | 12/Case               |
| Case Dimensions (cm) | 42.00 x 27.00 x 31.00 |
| Case Weight (kg)     | 7.40                  |
| Country of Origin    | Viet Nam              |
| Liner Material       | Polyester             |
| Coating              | Nitrile               |
| Coating Color        | Gray                  |
| Coating Coverage     | Palm & Fingers        |
| Grip                 | Smooth                |
| Gauge                | 13                    |
| Cuff                 | Knit Wrist            |
| Impact Protection    |                       |
| Construction         | Coated Seamless Knit  |
| Certifications       |                       |