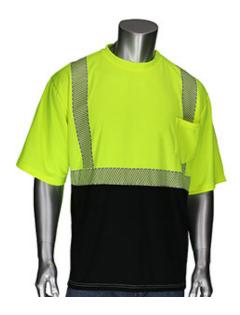

# ANSI Type R Class 2 Short Sleeve T-Shirt with Black Bottom Front

- 100% Polyester Birdseye Mesh
- · Durable lightweight performance wicking fabric
- Breathable & flexible segmented reflective tape
- Black bottom helps hide dirt
- 1 upper left chest pocket

## **Applications**

- Road Work
- Survey Crews
- Utility Work
- Railway and Metro Workers
- Emergency Services

#### **Technical Data**

| Color                | Hi-Vis Yellow         |
|----------------------|-----------------------|
| Sizes Available      |                       |
| Packaging            | Bagged Each           |
| Packed               | 50/Case               |
| Case Dimensions (cm) | 48.00 x 36.00 x 36.00 |
| Case Weight (kg)     | 11.50                 |
| Country of Origin    | China                 |
| Clothing Type        | Shirts                |
| Fabric               | Polyester, Mesh       |
| Reflective Type      | Segmented             |
| Total Pockets        | Yes                   |
| Pocket Type          | Chest Pocket          |
| Construction         | Black Bottom          |
| Certifications       |                       |