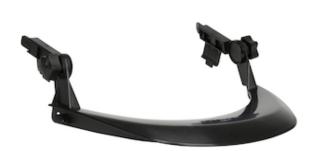

## Dynamic™

Short Brim Style Face Shield Bracket, Plastic, Slot Mount

- Face shield bracket is compatible with Rocky series hard hats
- · Designed to be compatible with Dynamic cap-mounted ear muffs
- Dielectric HDPE material is non-conductive
- Face shield attachment points are universal pattern design