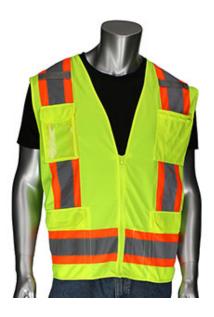

## PIP®

ANSI Type R Class 2 Two-Tone Eleven Pocket Surveyors Vest with Solid Front, Mesh Back and "D" Ring Access

- · Solid front and mesh back for breathability
- 2" two-tone tape for optimum visibility
- Zipper closure
- D-ring access
- · 2 mic tabs with reinforced stitching
- 2 lower external flap pockets
- 2 internal lower pocket
- 1 ID pocket
- 1 chest mobile pocket
- 1 chest pocket with 4 pen pockets in front

## **Applications**

- Road Work
- Survey Crews
- **Utility Work**
- Railway and Metro Workers
- **Emergency Services**