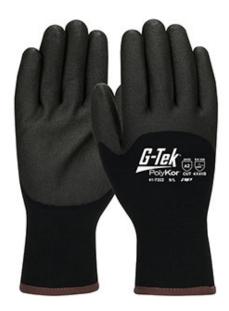

## G-Tek® PolyKor®

Seamless Knit PolyKor® Blend Glove with Acrylic Lining and PVC Foam Grip on Palm, Fingers & Knuckles

- · Seamless construction offers increased comfort and breathability
- PolyKor® blended shell is lightweight and provides excellent dexterity, tactile sensitivity and cut resistance
- Acrylic lining provides economical cold weather protection
- PVC Foam coating is breathable and provides excellent grip and flexibility, even in cold weather conditions
- Knit Wrist helps prevent dirt and debris from entering the glove
- · Color coded hems for easy size identification