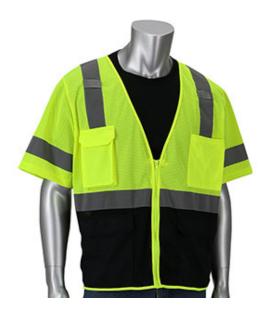

### ANSI Type R Class 3 Five Pocket Value Mesh Vest with Black Bottom Front

- Breathable polyester mesh
- 2" silver reflective tape
- Zipper closure
- 2 mic tabs with reinforced stitching
- 1 internal tablet pocket
- 1 chest pocket
- 1 chest radio pocket
- 2 external lower pocket

## **Applications**

- Road Work
- Survey Crews
- **Utility Work**
- Railway and Metro Workers
- **Emergency Services**